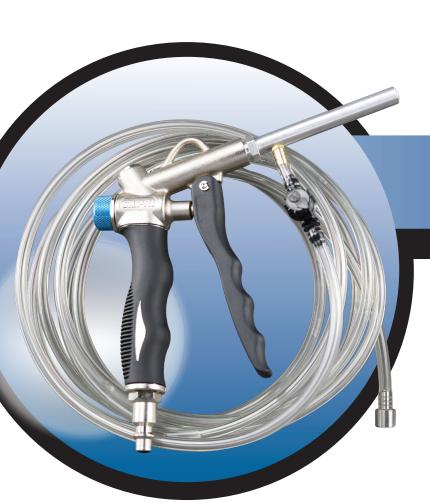

## DISINFECTANT **APPLICATION TOOL**

MODEL #74340

## **KEY FEATURES:**

- Ideal for fast, high-volume disinfecting stations.
- Full liquid and air ratio control allows for consistent, controlled application.
- Forced air allows disinfectant to penetrate porous surfaces (carpet, upholstery)
- Ten-foot service hose for mobility around the vehicle.
- Avoids the need to bring liquid into the vehicle, reducing the potential for spills.
- Service hose can adapt to use with 1 to 5 gallon supply containers.
- Light-weight applicator. Designed to easily get in and out of vehicles.
- No need for electricity. Operates on compressed air.
- Durable metal design with no moving parts to wear out.
- Effective spray distance 1-7 feet.

## **SPECIFICATIONS:**

Weight (dry): 9 ounces

Compressed Air Power:

Service Hose: 10 Feet

Warning: Not for use with bleach or flammable liquids