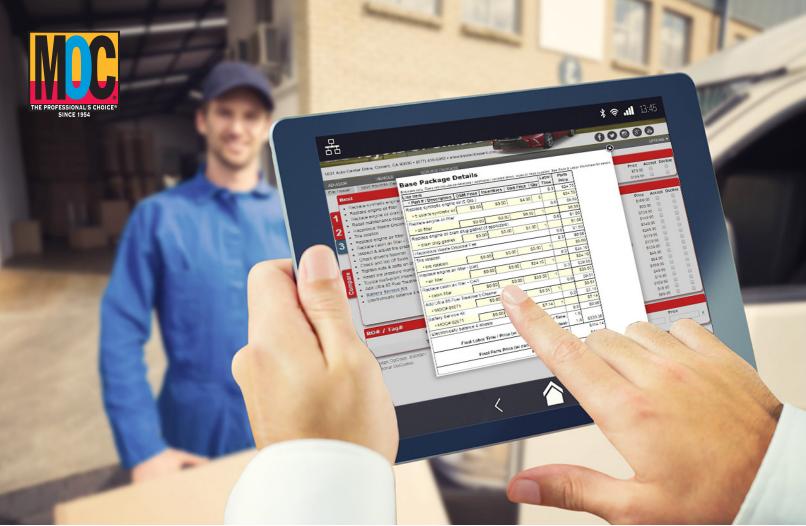

## Let us take the guess work out of factory maintenance.

**OEM Based Menus -** Data pulled from an industry leader in repair and maintenance manuals. **Flexible Pricing System -** Factory list price pre-populated.

**VIN Driven Menu Lookup -** Look up maintenance schedules by make, model, year, milage & VIN. **User Authentication -** Protect your data and track usage.

**DMS Integration -** Allows for incoming docked service appointments and service history to display.

- Fast effective set up. OEM based maintenance schedules.
- Supports all makes and models for North America.
- Support multiple labor grids.
- Customize OE line items, to include aftermarket parts and or fluids.
- Display severe driving conditions per OEM recommendations.