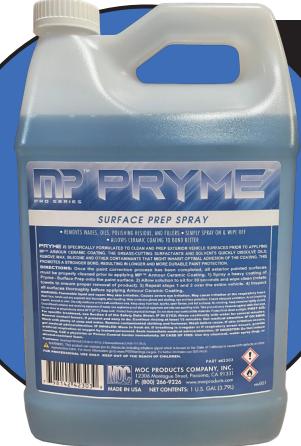

## SURFACE PREP

VEHICLE APPEARANCE PRODUCTS

PART #42303

## **KEY FEATURES:**

SIMPLY SPRAY ON & WIPE OFF

ALLOWS CERAMIC COATING TO BOND BETTER

• REMOVES WAXES, OILS, AND POLISHING RESIDUE

• USE ON PAINT, PLASTIC, AND CHROME SURFACES

Specifically formulated to clean and prep exterior vehicle surfaces prior to applying MP Armour Ceramic Coating. The grease-cutting surfactants and solvents quickly dissolve oils; remove wax, silicone and other contaminants that might inhabit optimal adhesion of the coating. This promotes a stronger bond, resulting in longer and more durable paint protection.

## **DIRECTIONS:**

Once the paint correction process has been completed, all exterior painted surfaces must be properly cleaned prior to applying MP Armour Ceramic Coating. 1) Spray a heavy coating of Pryme - Surface Prep onto the surface. 2) Allow solution to sit for 10-15 seconds and wipe clean (rotate towels to ensure proper removal of product). 3) Repeat steps 1 and 2 over the entire vehicle. 4) Inspect all surfaces thoroughly before applying Armour Ceramic Coating.