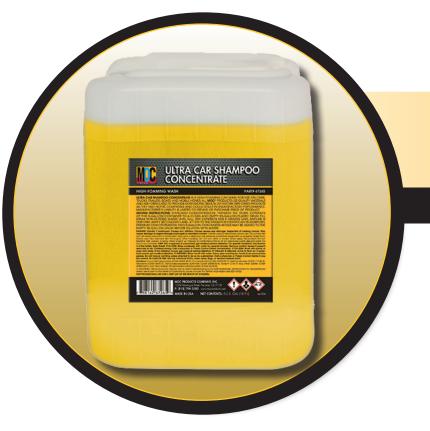

# ULTRA CAR SHAMPOO CONCENTRATE

AUTOMOTIVE SHAMPOO - #6726

#### **DESCRIPTION**

A super-concentrated liquid shampoo for cleaning dirt and grime from all exterior vehicle surfaces. A high-foaming formula that rinses easily without streaks.

# **SPECIFICATIONS**

Appearance - Viscous Liquid
Color - Yellow

Odor - Soapy

<u>Test</u> <u>ASTM Method</u> <u>Typical Results</u>

 Density, U.S. (lbs/gal) @ 68°F
 D4052
 ~8.60

 pH
 E 70
 ~9.9

 Viscosity, Brookfield, cP
 ~26