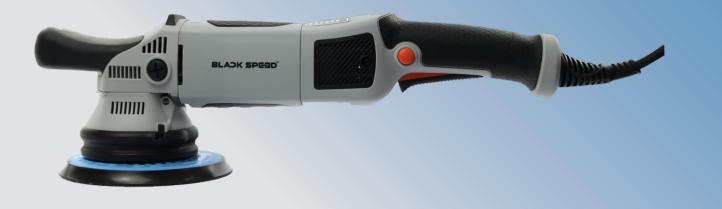

## BLACKSPEED Long-Throw Random Orbital Polisher

The BLACKSPEED Random Orbital Polisher provides more pad rotation, more work per pass and absolutely amazing results with unparalleled polishing effectiveness! Ergonomic handles ensure hand-grip comfort and precise paint correction even on curved surfaces. Includes Allen key wrench, replacement carbon brushes, washer modification, and grease tube. Also includes right-angle handle & D-handle.

## **Features:**

- 21mm long-throw orbit
- 6" vented flexible urethane backing plate
- Soft start trigger throttle
- 13 foot power cord with cord support
- Quick access brush side ports