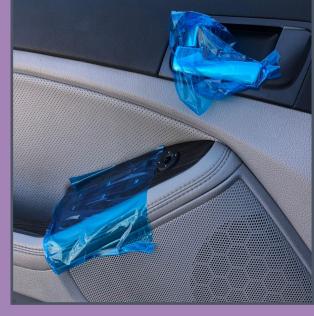

## PROTECT YOUR CUSTOMERS AND YOUR EMPLOYEES

Our temporary protective film can protect the high-touch areas such as, handles, shifter, and window controls, on a customers vehicle during the service process. Applying this film during the write up process provides safety and peace-of-mind for you, your employees and your customers. These perforated tear-off sheets easily dispense from roll without the need for a stand or special tool. Safe to use on multiple surfaces and removes cleanly without any leaving any sticky residue. Film will protect covered surfaces from UV damage for up to 60 days. *Roll Dimensions*: 6" x 600 ft, perforated every 7" (over 1,000 sheets per roll)

After cleaning the high-touch points as vehicles arrives for service, we recommend that the film be applied to the following areas:

- ✓ Outside door handle
- ✓ Inside door handle
- ✓ Shifter ( x 2 depending on size of shifter)
- √ Window controls
- √ Horn
- √ Keys
- ✓ Armrest