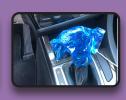

After cleaning the high-touch points as vehicles arrives for service, we recommend that the film be applied to the following areas:

- ✓ Outside door handle
- ✓ Inside door handle
- ✓ Shifter ( x 2 depending on size of shifter)
- √ Window controls
- √ Horn
- √ Keys
- ✓ Armrest